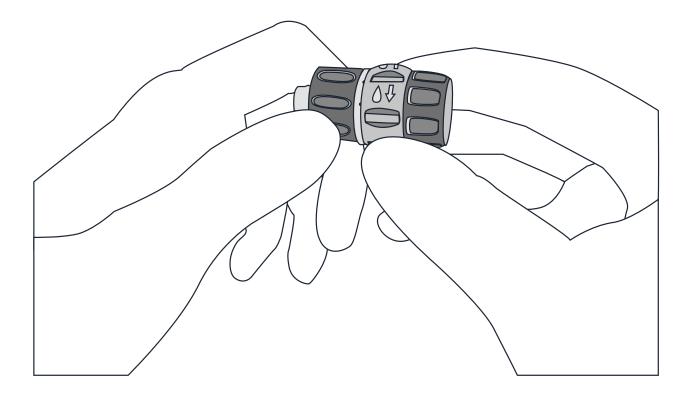

#### A QUICK AND SIMPLE SOLUTION TO ADJUST THE FLUID OUTPUT ON THE FLY

1

Before starting with installation, turn the switching knob clockwise and make sure that it is in its reduced position. As showed as follow in the picture 2.