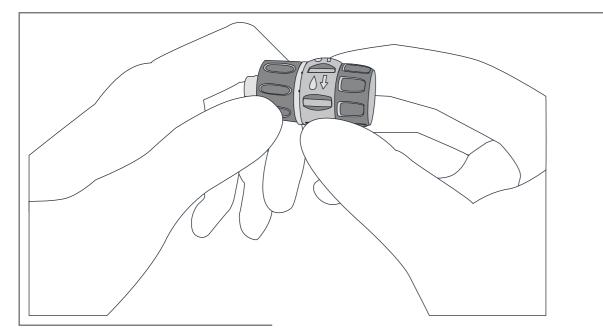

#### 9

That is all there is to do. Now you can switch between the modes by turning the switching knob clockwise or counter-clockwise. Turned clockwise the fluid delivery is reduced.

### 10

Turned counterclockwise the fluid delivery is fully open.

GET HELP WITH ANEST IWATA SUPPORT www.anest-iwata-coating.com/support/