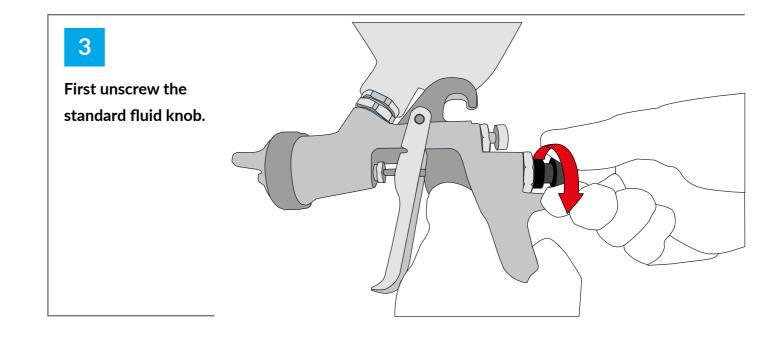

#### 4 Disassemble the

standard fluid knob leaving the needle spring already assembled in its seat.

2