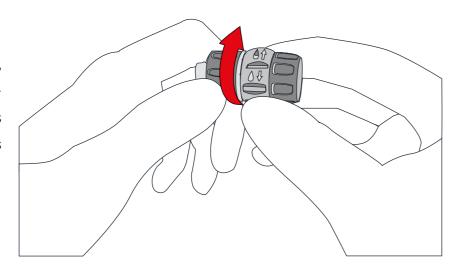

#### 9

That is all there is to do. Now you can switch between the modes by turning the switching knob clockwise or counter-clockwise. Turned clockwise the fluid delivery is reduced.

### 10

Turned counterclockwise the fluid delivery is fully open.

GET HELP WITH ANEST IWATA SUPPORT www.anest-iwata-coating.com/support/