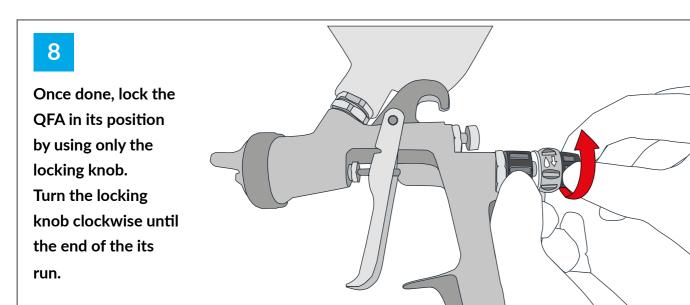

#### 9

That is all there is to do. Now you can switch between the modes by turning the switching knob clockwise or counter-clockwise. Turned clockwise the fluid delivery is reduced.

### 10

Turned counterclockwise the fluid delivery is fully open.

GET HELP WITH ANEST IWATA SUPPORT www.anest-iwata-coating.com/support/