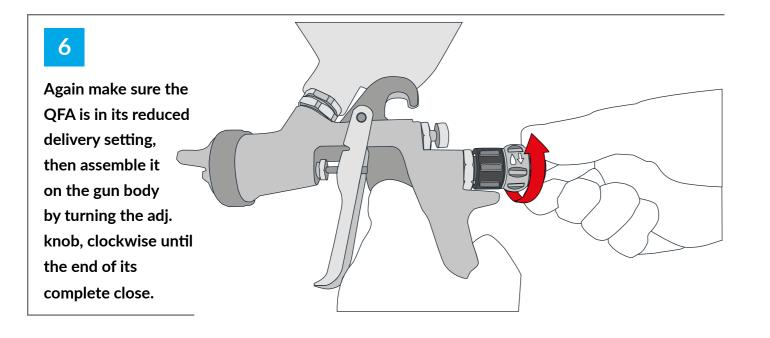

#### 9

That is all there is to do. Now you can switch between the modes by turning the switching knob clockwise or counter-clockwise. Turned clockwise the fluid delivery is reduced.

### 10

Turned counterclockwise the fluid delivery is fully open.

GET HELP WITH ANEST IWATA SUPPORT www.anest-iwata-coating.com/support/