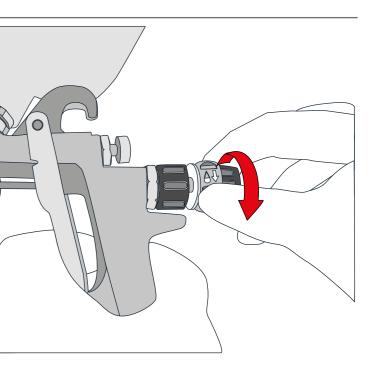

### 10

Turned counterclockwise the fluid delivery is fully open.

GET HELP WITH ANEST IWATA SUPPORT www.anest-iwata-coating.com/support/