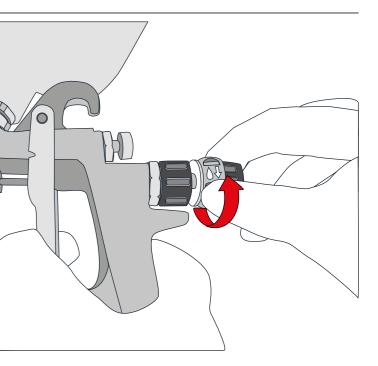

#### 9

That is all there is to do. Now you can switch between the modes by turning the switching knob clockwise or counter-clockwise. Turned clockwise the fluid delivery is reduced.

### 10

Turned counterclockwise the fluid delivery is fully open.

GET HELP WITH ANEST IWATA SUPPORT www.anest-iwata-coating.com/support/