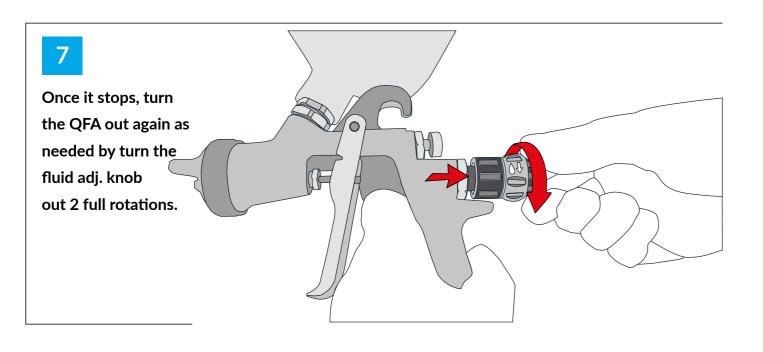

#### 9

That is all there is to do. Now you can switch between the modes by turning the switching knob clockwise or counter-clockwise. Turned clockwise the fluid delivery is reduced.