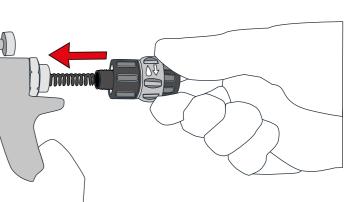

#### 5

Replace the standard fluid knob with the QFA (Quick Fluid Adjuster). Make sure that the needle spring remains in its position and fit the QFA on it.