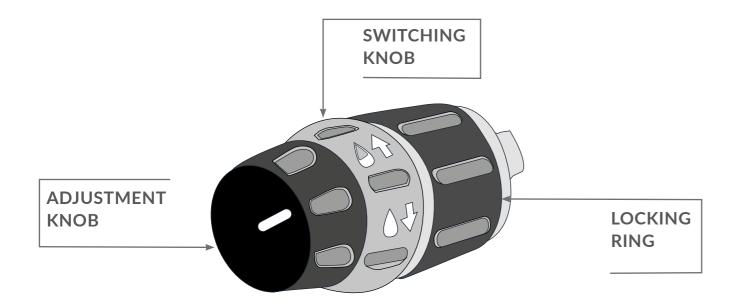

#### 4 Disassemble the

standard fluid knob leaving the needle spring already assembled in its seat.

2

#### 5

Replace the standard fluid knob with the QFA (Quick Fluid Adjuster). Make sure that the needle spring remains in its position and fit the QFA on it.

#### 9

That is all there is to do. Now you can switch between the modes by turning the switching knob clockwise or counter-clockwise. Turned clockwise the fluid delivery is reduced.

### 10

Turned counterclockwise the fluid delivery is fully open.

GET HELP WITH ANEST IWATA SUPPORT www.anest-iwata-coating.com/support/