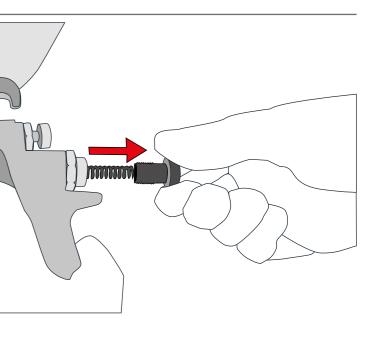

#### 5

Replace the standard fluid knob with the QFA (Quick Fluid Adjuster). Make sure that the needle spring remains in its position and fit the QFA on it.