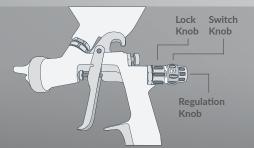

2. The regulation knob is used to adjust the desired paint delivery. The lock knob fixes the position of QFA on the spray gun. The switch knob changes the paint delivery.

**3.** The switch knob has two positions; rotating counterclockwise provides full paint delivery, while rotating clockwise provides reduced paint delivery.