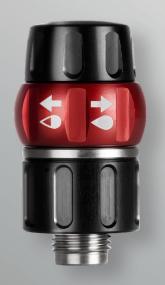

2. The regulation knob is used to adjust the desired paint delivery. The lock knob fixes the position of QFA on the spray gun. The switch knob changes the paint delivery.

**3.** The switch knob has two positions; rotating counterclockwise provides full paint delivery, while rotating clockwise provides reduced paint delivery.