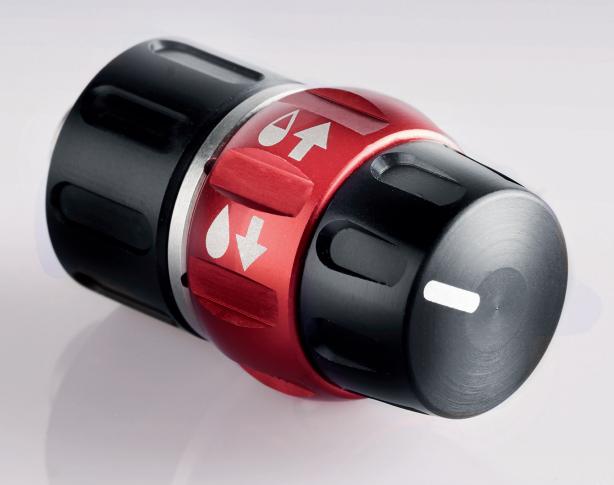

#### **ENHANCE PRODUCTIVITY**

By streamlining the adjustment process, the QFA helps you save valuable time and get more done without compromising on quality.

 The original fluid knob of a spray gun must be replaced with the Quick Fluid Adjuster (QFA), ensuring swift and seamless adjustments for optimal performance.

2. The regulation knob is used to adjust the desired paint delivery. The lock knob fixes the position of QFA on the spray gun. The switch knob changes the paint delivery.

**3.** The switch knob has two positions; rotating counterclockwise provides full paint delivery, while rotating clockwise provides reduced paint delivery.