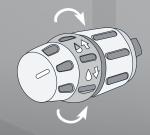

2. The regulation knob is used to adjust the desired paint delivery. The lock knob fixes the position of QFA on the spray gun. The switch knob changes the paint delivery.

**3.** The switch knob has two positions; rotating counterclockwise provides full paint delivery, while rotating clockwise provides reduced paint delivery.